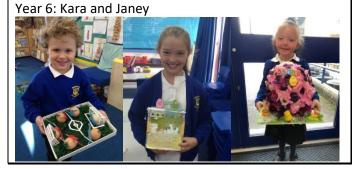

Year 1: Lucy and Faye

Year 2: Georgia and Curtis Year 3: Ruby W and Oliver

Year 4: Logan T and Xanthe Year 5: Amy B and Madison

Reception Supertato display – Reception have been using the book 'Supertato' as a stimulus for their learning in the mornings. They have been inspired to make Supertato models.