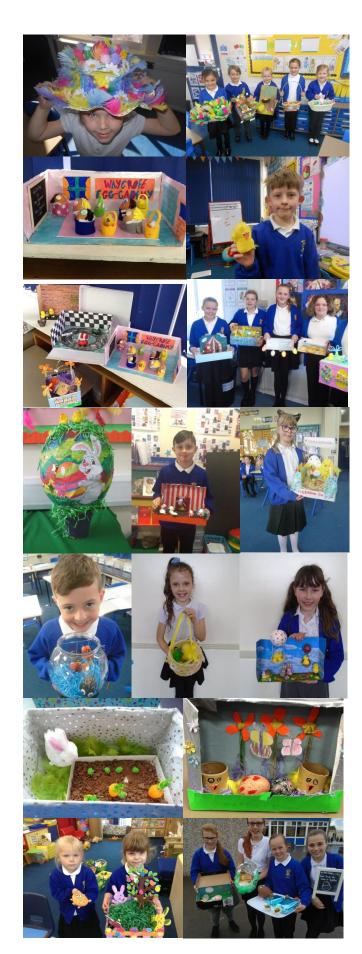

Easter competition – We have really enjoyed seeing all of the Easter competition entries this week. Please enjoy the photos of some of the entries.

The winners were:

Nursery: Parker, Lily and Mayleigh Reception: Amelie and Grace B