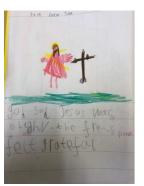

Y3 Thank You - Year 3 would

like to say thank you to the parents who came swimming

with them and to the parents who came in to help with their cooking.

Reception Easter project – Reception have been finding out about Easter in class this week. Here is one child's piece of writing showing that they understand the importance of Jesus in the Easter story. Well done to all of Reception for their thoughtful work on important celebrations.