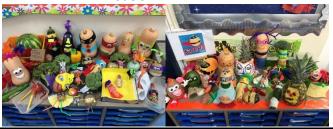

Year 1: Lucy and Faye

Year 2: Georgia and Curtis Year 3: Ruby W and Oliver

Year 4: Logan T and Xanthe Year 5: Amy B and Madison

Reception Supertato display – Reception have been using the book 'Supertato' as a stimulus for their learning in the mornings. They have been inspired to make Supertato models.