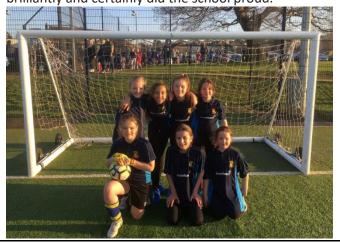

**Girls' football -** Over the course of 4 weeks, the girls across KS2 have competed in the football tournament at South Bristol Sports Centre. The girls showed superb skill, determination and teamwork during every match they played, turning out some very impressive results- one being a 4-0 victory over Woodlands! Throughout, they represented Waycroft brilliantly and certainly did the school proud.