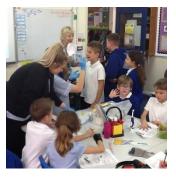

Y4 Dental Hospital visit On Thursday 28th March,
Y4 were visited by some
student dental hygienists
from Bristol Dental
Hospital to give them
help and advice on
keeping their teeth and
mouths healthy. They
were surprised to find

out how much sugar is in some of our favourite drinks and used a special dye to discover just how well they are brushing their teeth!

Breakfast club reminder — After Easter breakfast club will be a fixed price of £2 a day for term 5 only. The two pounds will need to be paid on arrival each day and if you have more than one child attending any additional children will be £1.50. If your child attends every day, it is okay for them to bring in £10 at the start of the week to save finding change each day. Pupil premium children will need to pay £1 a day. On a Friday they can choose a 'normal' breakfast or the 'treat breakfast as detailed below.