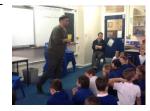

Y4 Dental Hospital visit On Thursday 28th March,
Y4 were visited by some
student dental hygienists
from Bristol Dental
Hospital to give them
help and advice on
keeping their teeth and
mouths healthy. They
were surprised to find

out how much sugar is in some of our favourite drinks and used a special dye to discover just how well they are brushing their teeth!

Breakfast club reminder — After Easter breakfast club will be a fixed price of £2 a day for term 5 only. The two pounds will need to be paid on arrival each day and if you have more than one child attending any additional children will be £1.50. If your child attends every day, it is okay for them to bring in £10 at the start of the week to save finding change each day. Pupil premium children will need to pay £1 a day. On a Friday they can choose a 'normal' breakfast or the 'treat breakfast as detailed below.